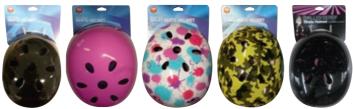

## SKATE HELMETS

**Product Description:** A variety of coloured and patterned skate helmets that are also designed for use with skateboards, bicycles and scooters. Model number FM-170/2500 (found on a sticker inside the helmet).

Skate helmet black S/M, XS/S Skate helmet pink S/M, XS/S Skate helmet splat S/M, XS/S Skate helmet camo S/M, XS/S Roller Derby skate helmet S/M